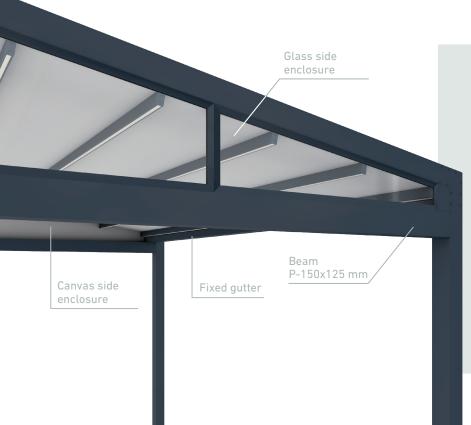

# BETTER LIGHTING, MAXIMUM PROTECTION

By choosing to install LEDs along the length of the crosspieces and gutters, you can create a variety of different lighting scenes.

The side enclosure made of glass, PVC or Precontraint canvas provides the space with extra protection.

LED lighting

Side enclosure made of glass or canvas

Compatible with Wind Screen and drop awnings