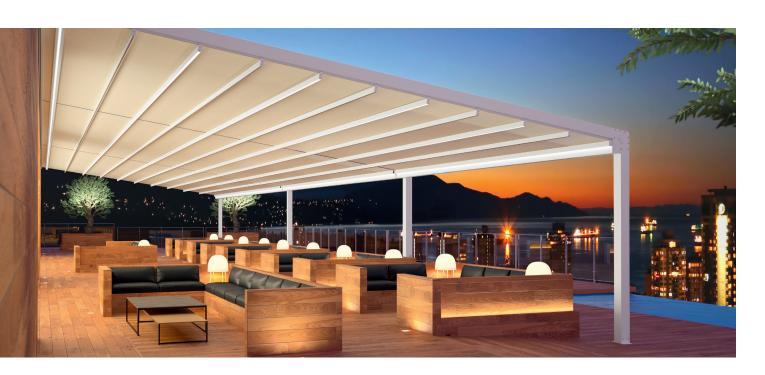

### PERFECT LIGHTING

The new protection system allows for the installation of **LED lighting distributed through its poles**, further improving its appearance.

# BETTER LIGHTING, MAXIMUM PROTECTION

By choosing to install LEDs along the length of the crosspieces and gutters, you can create a variety of different lighting scenes.

The side enclosure made of glass, PVC or Precontraint canvas provides the space with extra protection.

LED lighting

Side enclosure made of glass or canvas

Compatible with Wind Screen and drop awnings