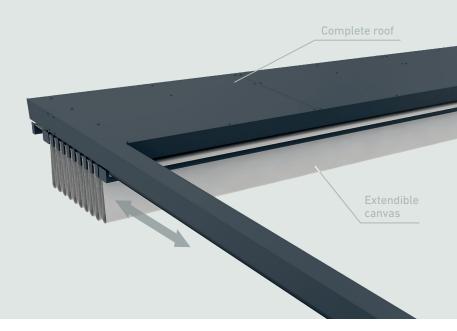

## PROTECTION AGAINST SUN AND RAIN

Regulates solar radiation thanks to the properties of the canvas and its automatic operation.

The system integrates **sealing joints** between the profiles and the canvas to form a **waterproof system** that ensures it can be used on even the rainiest of days.

### MODULARITY

Up to **3 modules** can be assembled to adapt to the needs of every type of installation.

#### MAXIMUM DIMENSIONS

1 Module 5.00x6.50x3.00 m

2 Modules 9.00x6.50x3.00 m

3 Modules 13.00x6.50x3.00 m

Maximum dimensions in width x length x height.