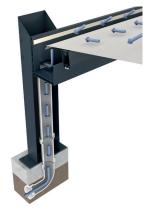

## TOTAL PROTECTION FROM THE RAIN

The sealing joints between the canvas and the profiles ensure that the product is fully impermeable, even in the worst weather.

If the customer chooses free-flow drainage, the water is expelled through slots on the two front columns that are designed for this purpose.

If the user chooses to install a slab channel drainage system, they will be able to recover the rainwater for later use.

Maximum impermeability

Fulvia with slab channel drainage.

Fulvia with free-flow drainage.