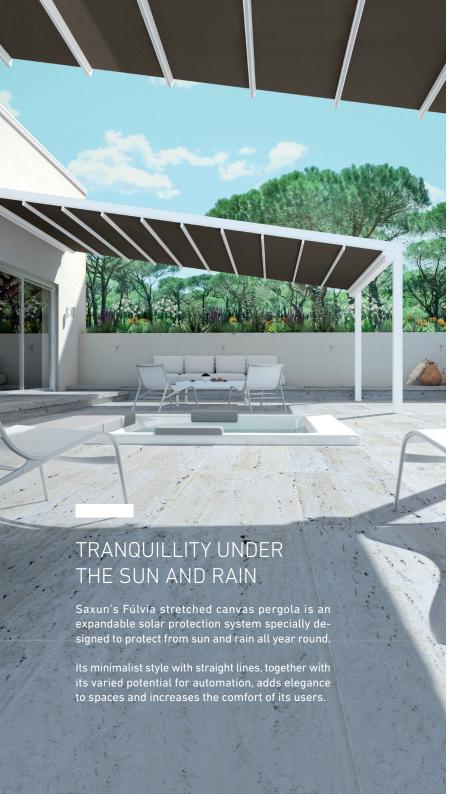

## PROTECTION AGAINST SUN AND RAIN

Regulates solar radiation thanks to the properties of the canvas and its automatic operation.

The system integrates **sealing joints** between the profiles and the canvas to form a **waterproof system** that ensures it can be used on even the rainiest of days.



### MODULARITY

Up to **3 modules** can be assembled to adapt to the needs of every type of installation.



#### MAXIMUM DIMENSIONS

1 Module 5.00x6.50x3.00 m

2 Modules 9.00x6.50x3.00 m

3 Modules 13.00x6.50x3.00 m

Maximum dimensions in width x length x height.



### REQUIRED ANGLE

Its installation **requires a minimum angle of 15%**, in order to allow for evacuation of water.



### PERFECT LIGHTING

The new protection system allows for the installation of **LED lighting distributed t