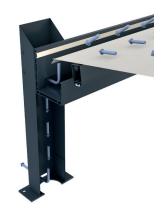

## TOTAL PROTECTION FROM THE RAIN

The sealing joints between the canvas and the profiles ensure that the product is fully impermeable, even in the worst weather.

If the customer chooses free-flow drainage, the water is expelled through slots on the two front columns that are designed for this purpose.

If the user chooses to install a slab channel drainage system, they will be able to recover the rainwater for later use.

Maximum impermeability

Fulvia with slab channel drainage.

Fulvia with free-flow drainage.