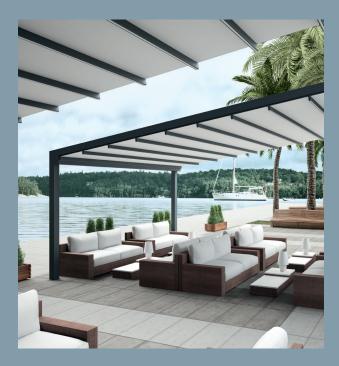

#### **LEADERS IN DURABILITY**

Fúlvia is a pergola made of the highest quality aluminium to guarantee a structure that is as solid as possible, allowing you to share unique moments under its shelter.

The stainless steel used in its components is the best antidote against corrosion and the passage of time.

Aluminium structure and steel components